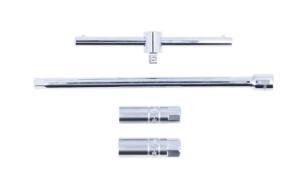

## Thin Wall Spark Plug Set 3/8"D 4pc

A set of 2 dedicated thin wall spark plug sockets designed to fit the narrow spark plug recesses often found in modern vehicles. Manufactured from chrome vanadium steel to keep them strong, they also feature a rubber retaining insert for secure spark plug removal. The set also comes complete with a 250mm extension bar and 165mm sliding T-bar, providing enough leverage to undo tight spark plugs without the need for a ratchet.

## **Additional Information**

- Thin walled spark plugs, sizes: 14mm (O.D 18.4mm) and 16mm (O.D 20.8mm) x 3/8"D.
- Socket length: 65mm x 12 point (Bi-Hex) profile.
- Fitted with rubber inserts to protect and hold the spark plug.
- Set also includes: 3/8"D x 165mm sliding T-bar and 3/8"D x 250mm extension bar for improved access to deep seated fixings.
- · Manufactured from chrome vanadium.