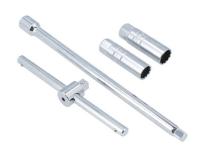

## Thin Wall Spark Plug Set 3/8"D 4pc

A set of 2 dedicated thin wall spark plug sockets designed to fit the narrow spark plug recesses often found in modern vehicles. Manufactured from chrome vanadium steel to keep them strong, they also feature a rubber retaining insert for secure spark plug removal. The set also comes complete with a 250mm extension bar and 165mm sliding T-bar, providing enough leverage to undo tight spark plugs without the need for a ratchet.

## **Additional Information**

- Thin walled spark plugs, sizes: 14mm (O.D 18.4mm) and 16mm (O.D 20.8mm) x 3/8"D.
- Socket length: 65mm x 12 point (Bi-Hex) profile.
- Fitted with rubber inserts to protect and hold the spark plug.
- Set also includes: 3/8"D x 165mm sliding T-bar and 3/8"D x 250mm extension bar for improved access to deep seated fixings.
- · Manufactured from chrome vanadium.