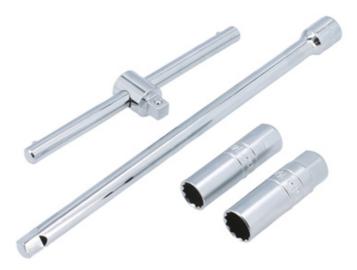

## Thin Wall Spark Plug Set 3/8"D 4pc

A set of 2 dedicated thin wall spark plug sockets designed to fit the narrow spark plug recesses often found in modern vehicles. Manufactured from chrome vanadium steel to keep them strong, they also feature a rubber retaining insert for secure spark plug removal. The set also comes complete with a 250mm extension bar and 165mm sliding T-bar, providing enough leverage to undo tight spark plugs without the need for a ratchet.

## **Additional Information**

- Thin walled spark plugs, sizes: 14mm (O.D 18.4mm) and 16mm (O.D 20.8mm) x 3/8"D.
- Socket length: 65mm x 12 point (Bi-Hex) profile.
- Fitted with rubber inserts to protect and hold the spark plug.
- Set also includes: 3/8"D x 165mm sliding T-bar and 3/8"D x 250mm extension bar for improved access to deep seated fixings.
- · Manufactured from chrome vanadium.