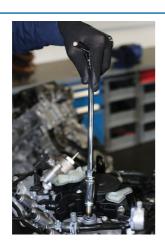

## Thin Wall Spark Plug Set 3/8"D 4pc

A set of 2 dedicated thin wall spark plug sockets designed to fit the narrow spark plug recesses often found in modern vehicles. Manufactured from chrome vanadium steel to keep them strong, they also feature a rubber retaining insert for secure spark plug removal. The set also comes complete with a 250mm extension bar and 165mm sliding T-bar, providing enough leverage to undo tight spark plugs without the need for a ratchet.